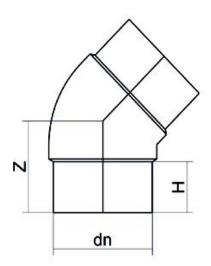

Spigot Fittings

ELBOW 45° LONG SPIGOT

| PRODUCT DETAILS |         | GE     | GEOMETRIC CHARACTERISTICS |  |
|-----------------|---------|--------|---------------------------|--|
| ITEM CODE       | G4P090A | dn     | 90                        |  |
| dn              | 90      | H [mm] | 83                        |  |
| SDR DESIGN      | 26      | Z [mm] | 108                       |  |