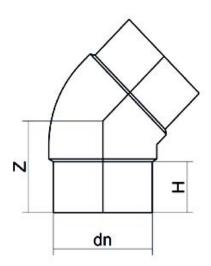

Spigot Fittings

ELBOW 45° LONG SPIGOT

| PRODUCT DETAILS |         | GE     | GEOMETRIC CHARACTERISTICS |  |
|-----------------|---------|--------|---------------------------|--|
| ITEM CODE       | G4P063A | dn     | 63                        |  |
| dn              | 63      | H [mm] | 67                        |  |
| SDR DESIGN      | 26      | Z [mm] | 91                        |  |