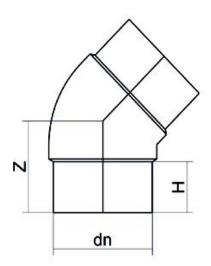

Spigot Fittings

ELBOW 45° LONG SPIGOT

| PRODUCT DETAILS |         | GEOMETRIC CHARACTERISTICS |     |
|-----------------|---------|---------------------------|-----|
| ITEM CODE       | G4P090B | dn                        | 90  |
| dn              | 90      | H [mm]                    | 83  |
| SDR DESIGN      | 17      | Z [mm]                    | 108 |
|                 |         | Mass                      | 0.4 |