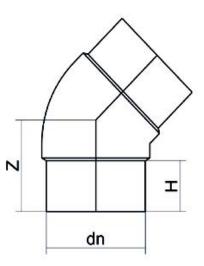

TECHNICAL DATASHEET

Spigot Fittings

ELBOW 45° LONG SPIGOT

| PRODUCT DETAILS |         | GEOMETRIC CHARACTERISTICS |      |
|-----------------|---------|---------------------------|------|
| ITEM CODE       | G4P063B | dn                        | 63   |
| dn              | 63      | H [mm]                    | 67   |
| SDR DESIGN      | 17      | Z [mm]                    | 91   |
|                 |         | Mass                      | 0.18 |