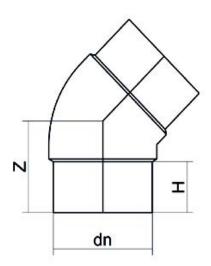

Spigot Fittings

ELBOW 45° LONG SPIGOT

| PRODUCT DETAILS |         | GEOMETRIC CHARACTERISTICS |      |
|-----------------|---------|---------------------------|------|
| ITEM CODE       | G4P063B | dn                        | 63   |
| dn              | 63      | H [mm]                    | 67   |
| SDR DESIGN      | 17      | Z [mm]                    | 91   |
|                 |         | Mass                      | 0.18 |