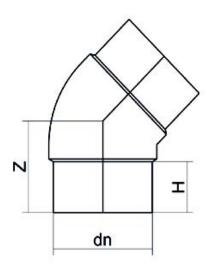

## TECHNICAL DATASHEET

Spigot Fittings

ELBOW 45° LONG SPIGOT

| PRODUCT DETAILS |         | GEOMETRIC CHARACTERISTICS |      |
|-----------------|---------|---------------------------|------|
| ITEM CODE       | G4P040C | dn                        | 40   |
| dn              | 40      | H [mm]                    | 59   |
| SDR DESIGN      | 11      | Z [mm]                    | 79   |
|                 |         | Mass                      | 0.08 |