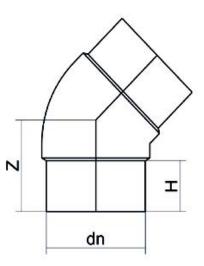

TECHNICAL DATASHEET

Spigot Fittings

ELBOW 45° LONG SPIGOT

| PRODUCT DETAILS |         | GEOMETRIC CHARACTERISTICS |      |
|-----------------|---------|---------------------------|------|
| ITEM CODE       | G4P032C | dn                        | 32   |
| dn              | 32      | H [mm]                    | 49   |
| SDR DESIGN      | 11      | Z [mm]                    | 57   |
|                 |         | Mass                      | 0.04 |