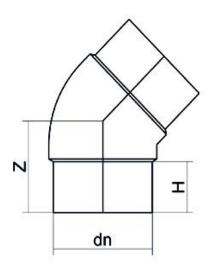

Spigot Fittings

ELBOW 45° LONG SPIGOT

| PRODUCT DETAILS |         | GEOMETRIC CHARACTERISTICS |      |
|-----------------|---------|---------------------------|------|
| ITEM CODE       | G4P025C | dn                        | 25   |
| dn              | 25      | H [mm]                    | 40   |
| SDR DESIGN      | 11      | Z [mm]                    | 49   |
|                 |         | Mass                      | 0.03 |