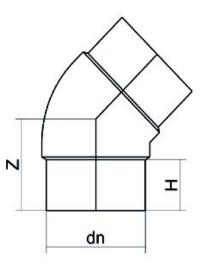

TECHNICAL DATASHEET

Spigot Fittings

ELBOW 45° LONG SPIGOT

| PRODUCT DETAILS |         | GEOMETRIC CHARACTERISTICS |      |
|-----------------|---------|---------------------------|------|
| ITEM CODE       | G4P020C | dn                        | 20   |
| dn              | 20      | H [mm]                    | 39   |
| SDR DESIGN      | 11      | Z [mm]                    | 46   |
|                 |         | Mass                      | 0.02 |