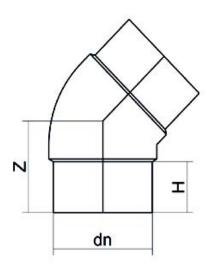

## TECHNICAL DATASHEET

Spigot Fittings

ELBOW 45° LONG SPIGOT

| PRODUCT DETAILS |         | GEOMETRIC CHARACTERISTICS |      |
|-----------------|---------|---------------------------|------|
| ITEM CODE       | G4P020C | dn                        | 20   |
| dn              | 20      | H [mm]                    | 39   |
| SDR DESIGN      | 11      | Z [mm]                    | 46   |
|                 |         | Mass                      | 0.02 |