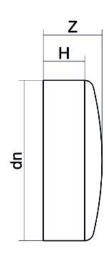

TECHNICAL DATASHEET

Spigot Fittings

END CAP SHORT SPIGOT

| PRODUCT DETAILS |         | GEOMETRIC CHARACTERISTICS |     |
|-----------------|---------|---------------------------|-----|
| ITEM CODE       | CAP355G | dn                        | 355 |
| dn              | 355     | H [mm]                    | 95  |
| SDR DESIGN      | 9       | Z [mm]                    | 115 |
|                 |         | Mass                      | 8.2 |