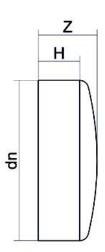

| TECHNICAL DATASHEET |
|---------------------|
| Spigot Fittings     |

**END CAP SHORT SPIGOT** 

| PRODUCT DETAILS |         | GEOMETRIC CHARACTERISTICS |     |
|-----------------|---------|---------------------------|-----|
| ITEM CODE       | CAP355H | dn                        | 355 |
| dn              | 355     | H [mm]                    | 98  |
| SDR DESIGN      | 7.4     | Z [mm]                    | 115 |
|                 |         | Mass                      | 8.5 |