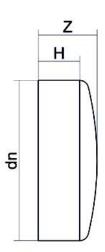

| TECHNICAL DATASHEET |
|---------------------|
| Spigot Fittings     |

**END CAP SHORT SPIGOT** 

| PRODUCT DETAILS |         | GEOMETRIC CHARACTERISTICS |      |
|-----------------|---------|---------------------------|------|
| ITEM CODE       | CAP560B | dn                        | 560  |
| <b>d</b> n      | 560     | H [mm]                    | 90   |
| SDR DESIGN      | 17      | Z [mm]                    | 135  |
|                 |         | Mass                      | 15.9 |