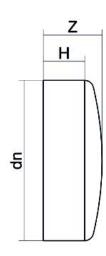

TECHNICAL DATASHEET

Spigot Fittings

END CAP SHORT SPIGOT

| PRODUCT DETAILS |         | GE     | GEOMETRIC CHARACTERISTICS |  |
|-----------------|---------|--------|---------------------------|--|
| ITEM CODE       | CAP560C | dn     | 560                       |  |
| dn              | 560     | H [mm] | 90                        |  |
| SDR DESIGN      | 11      | Z [mm] | 135                       |  |
|                 |         | Mass   | 20.9                      |  |