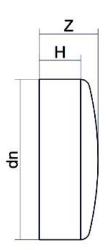

| Spigot Fittings |
|-----------------|

**END CAP SHORT SPIGOT** 

| PRODUCT DETAILS |         | GEOMETRIC CHARACTERISTICS |      |
|-----------------|---------|---------------------------|------|
| ITEM CODE       | CAP500C | dn                        | 500  |
| dn              | 500     | H [mm]                    | 90   |
| SDR DESIGN      | 11      | Z [mm]                    | 125  |
|                 |         | Mass                      | 15.2 |