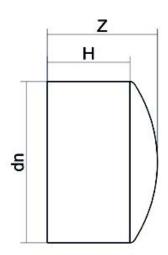

| TECHNICAL DATASHEET |  |
|---------------------|--|
| Spigot Fittings     |  |
| END CAP LONG SPIGOT |  |

| PRODUCT DETAILS |         | GEOMETRIC CHARACTERISTICS |     |
|-----------------|---------|---------------------------|-----|
| ITEM CODE       | CAP140G | dn                        | 140 |
| dn              | 140     | H [mm]                    | 103 |
| SDR DESIGN      | 9       | Z [mm]                    | 114 |
|                 |         | Mass                      | 0.9 |