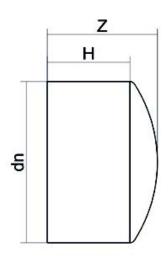

PLASTITALIA high performance fittings

**Spigot Fittings** 

END CAP LONG SPIGOT

| PRODUCT DETAILS |         | GEOMETRIC CHARACTERISTICS |      |
|-----------------|---------|---------------------------|------|
| ITEM CODE       | CAP125G | dn                        | 125  |
| dn              | 125     | H [mm]                    | 90   |
| SDR DESIGN      | 9       | Z [mm]                    | 110  |
|                 |         | Mass                      | 0.96 |