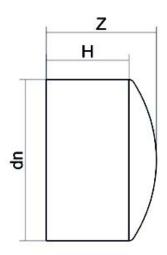

| TECHNICAL DATASHEET |  |
|---------------------|--|
| Spigot Fittings     |  |
| END CAP LONG SPIGOT |  |

| PRODUCT DETAILS |         | GEOMETRIC CHARACTERISTICS |      |
|-----------------|---------|---------------------------|------|
| ITEM CODE       | CAP110G | dn                        | 110  |
| dn              | 110     | H [mm]                    | 97   |
| SDR DESIGN      | 9       | Z [mm]                    | 104  |
|                 |         | Mass                      | 0.57 |