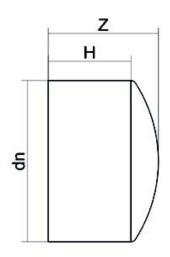

PLASTITALIA S.P.A.

**Spigot Fittings** 

END CAP LONG SPIGOT

| PRODUCT DETAILS |         | GEOMETRIC CHARACTERISTICS |      |
|-----------------|---------|---------------------------|------|
| ITEM CODE       | CAP090G | dn                        | 90   |
| dn              | 90      | H [mm]                    | 81   |
| SDR DESIGN      | 9       | Z [mm]                    | 102  |
|                 |         | Mass                      | 0.29 |

\*The pictures are for illustrative purposes only. the product may differ in color and / or some of its parts

PLASTITALIA SPA reserves the right to revise this specification, while maintaining compliance with the requirements of the product without prior notice. Tolerance on diameters and thickness according to the standards unless otherwise specified. Tolerance: ± 5%