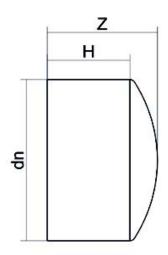

| TECHNICAL DATASHEET |
|---------------------|
| Spigot Fittings     |
| END CAP LONG SPIGOT |

| PRODUCT DETAILS |         | GEOMETRIC CHARACTERISTICS |      |
|-----------------|---------|---------------------------|------|
| ITEM CODE       | CAP075G | dn                        | 75   |
| dn              | 75      | H [mm]                    | 80   |
| SDR DESIGN      | 9       | Z [mm]                    | 87   |
|                 |         | Mass                      | 0.19 |