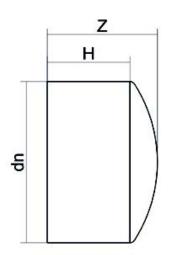

| TECHNICAL DATASHEET |  |
|---------------------|--|
| Spigot Fittings     |  |
| END CAP LONG SPIGOT |  |

| PRODUCT DETAILS |         | GEOMETRIC CHARACTERISTICS |      |
|-----------------|---------|---------------------------|------|
| ITEM CODE       | CAP063G | dn                        | 63   |
| dn              | 63      | H [mm]                    | 67   |
| SDR DESIGN      | 9       | Z [mm]                    | 82   |
|                 |         | Mass                      | 0.13 |