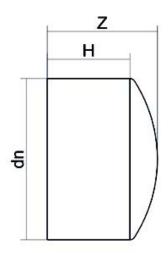

| TECHNICAL DATASHEET |  |
|---------------------|--|
| Spigot Fittings     |  |
| END CAP LONG SPIGOT |  |

| PRODUCT DETAILS |         | GEOMETRIC CHARACTERISTICS |      |
|-----------------|---------|---------------------------|------|
| ITEM CODE       | CAP090H | dn                        | 90   |
| dn              | 90      | H [mm]                    | 81   |
| SDR DESIGN      | 7.4     | Z [mm]                    | 102  |
|                 |         | Mass                      | 0.33 |