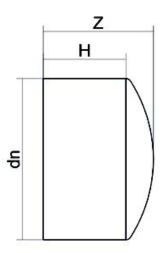

| TECHNICAL DATASHEET |  |
|---------------------|--|
| Spigot Fittings     |  |
| END CAP LONG SPIGOT |  |

| PRODUCT DETAILS |         | GEOMETRIC CHARACTERISTICS |      |
|-----------------|---------|---------------------------|------|
| ITEM CODE       | CAP075H | dn                        | 75   |
| dn              | 75      | H [mm]                    | 80   |
| SDR DESIGN      | 7.4     | Z [mm]                    | 87   |
|                 |         | Mass                      | 0.21 |