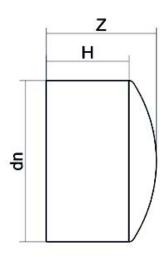

| TECHNICAL DATASHEET |
|---------------------|
| Spigot Fittings     |
| END CAP LONG SPIGOT |

| PRODUCT DETAILS |         | GEOMETRIC CHARACTERISTICS |      |
|-----------------|---------|---------------------------|------|
| ITEM CODE       | CAP063H | dn                        | 63   |
| dn              | 63      | H [mm]                    | 67   |
| SDR DESIGN      | 7.4     | Z [mm]                    | 82   |
|                 |         | Mass                      | 0.15 |