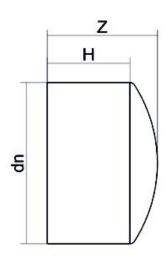

| TECHNICAL DATASHEET |  |
|---------------------|--|
| Spigot Fittings     |  |
| END CAP LONG SPIGOT |  |

| PRODUCT DETAILS |         | GEOMETRIC CHARACTERISTICS |      |
|-----------------|---------|---------------------------|------|
| ITEM CODE       | CAP050H | dn                        | 50   |
| dn              | 50      | H [mm]                    | 58   |
| SDR DESIGN      | 7.4     | Z [mm]                    | 72   |
|                 |         | Mass                      | 0.08 |