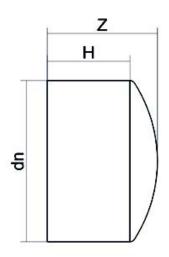

PLASTITALIA MARKA

**Spigot Fittings** 

END CAP LONG SPIGOT

| PRODUCT DETAILS |         | GEOMETRIC CHARACTERISTICS |      |
|-----------------|---------|---------------------------|------|
| ITEM CODE       | CAP040H | dn                        | 40   |
| dn              | 40      | H [mm]                    | 58   |
| SDR DESIGN      | 7.4     | Z [mm]                    | 64   |
|                 |         | Mass                      | 0.05 |