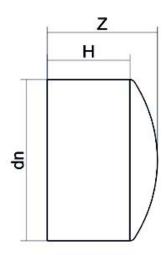

| TECHNICAL DATASHEET |  |
|---------------------|--|
| Spigot Fittings     |  |
| END CAP LONG SPIGOT |  |

| PRODUCT DETAILS |         | GEOMETRIC CHARACTERISTICS |      |
|-----------------|---------|---------------------------|------|
| ITEM CODE       | CAP280A | dn                        | 280  |
| dn              | 280     | H [mm]                    | 135  |
| SDR DESIGN      | 26      | L [mm]                    | 75   |
|                 |         | S [mm]                    | 10.7 |
|                 |         | Z [mm]                    | 154  |
|                 |         | Mass                      | 3    |