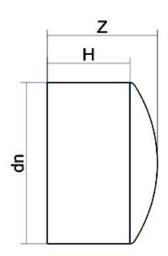

| TECHNICAL DATASHEET |  |
|---------------------|--|
| Spigot Fittings     |  |
| END CAP LONG SPIGOT |  |

| PRODUCT DETAILS |         | GEOMETRIC CHARACTERISTICS |     |
|-----------------|---------|---------------------------|-----|
| ITEM CODE       | CAP180A | dn                        | 180 |
| dn              | 180     | H [mm]                    | 104 |
| SDR DESIGN      | 26      | L [mm]                    | 46  |
|                 |         | S [mm]                    | 6.9 |
|                 |         | Z [mm]                    | 122 |