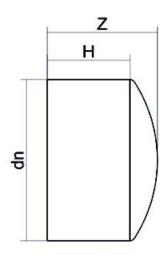

| TECHNICAL DATASHEET |  |
|---------------------|--|
| Spigot Fittings     |  |
| END CAP LONG SPIGOT |  |

| PRODUCT DETAILS |         | GEOMETRIC CHARACTERISTICS |     |
|-----------------|---------|---------------------------|-----|
| ITEM CODE       | CAP160A | dn                        | 160 |
| dn              | 160     | H [mm]                    | 120 |
| SDR DESIGN      | 26      | L [mm]                    | 42  |
|                 |         | S [mm]                    | 6.2 |
|                 |         | Z [mm]                    | 128 |