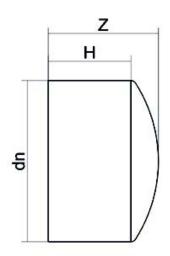

**Spigot Fittings** 

END CAP LONG SPIGOT

| PRODUCT DETAILS |         | GE     | GEOMETRIC CHARACTERISTICS |  |
|-----------------|---------|--------|---------------------------|--|
| ITEM CODE       | CAP090A | dn     | 90                        |  |
| dn              | 90      | H [mm] | 81                        |  |
| SDR DESIGN      | 26      | Z [mm] | 102                       |  |