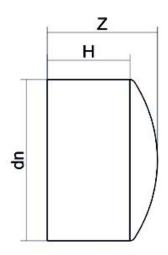

| TECHNICAL DATASHEET |  |
|---------------------|--|
| Spigot Fittings     |  |
| FND CAP LONG SPIGOT |  |

| PRODUCT DETAILS |         | GEOMETRIC CHARACTERISTICS |      |
|-----------------|---------|---------------------------|------|
| ITEM CODE       | CAP125B | dn                        | 125  |
| dn              | 125     | H [mm]                    | 90   |
| SDR DESIGN      | 17      | Z [mm]                    | 110  |
|                 |         | Mass                      | 0.36 |