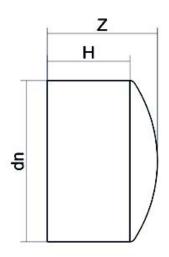

TECHNICAL DATASHEET

**Spigot Fittings** 

END CAP LONG SPIGOT

| PRODUCT DETAILS |         | GEOMETRIC CHARACTERISTICS |     |
|-----------------|---------|---------------------------|-----|
| ITEM CODE       | CAP110B | dn                        | 110 |
| dn              | 110     | H [mm]                    | 97  |
| SDR DESIGN      | 17      | Z [mm]                    | 104 |
|                 |         | Mass                      | 0.3 |