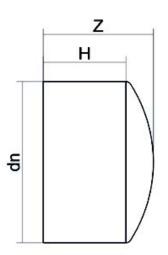

| TECHNICAL DATASHEET |
|---------------------|
| Spigot Fittings     |
| END CAP LONG SPIGOT |

| PRODUCT DETAILS |         | GEOMETRIC CHARACTERISTICS |      |
|-----------------|---------|---------------------------|------|
| ITEM CODE       | CAP090B | dn                        | 90   |
| dn              | 90      | H [mm]                    | 81   |
| SDR DESIGN      | 17      | Z [mm]                    | 102  |
|                 |         | Mass                      | 0.18 |