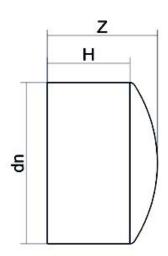

| TECHNICAL DATASHEET |
|---------------------|
| Spigot Fittings     |
| END CAP LONG SPIGOT |

| PRODUCT DETAILS |         | JCT DETAILS GEOMETRIC CHARACTERISTICS |      |
|-----------------|---------|---------------------------------------|------|
| ITEM CODE       | CAP075B | dn                                    | 75   |
| dn              | 75      | H [mm]                                | 75   |
| SDR DESIGN      | 17      | Z [mm]                                | 95   |
|                 |         | Mass                                  | 0.11 |