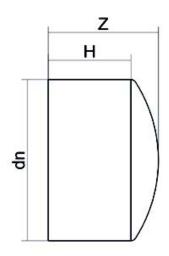

PLASTITALIA

**Spigot Fittings** 

END CAP LONG SPIGOT

| PRODUCT DETAILS |         | GEOMETRIC CHARACTERISTICS |      |
|-----------------|---------|---------------------------|------|
| ITEM CODE       | CAP063B | dn                        | 63   |
| dn              | 63      | H [mm]                    | 68   |
| SDR DESIGN      | 17      | Z [mm]                    | 83   |
|                 |         | Mass                      | 0.08 |