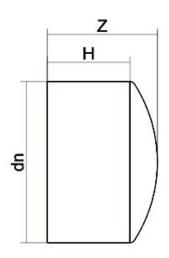

PLASTITALIA high performance fittings

**Spigot Fittings** 

END CAP LONG SPIGOT

| PRODUCT DETAILS |         | GEOMETRIC CHARACTERISTICS |     |
|-----------------|---------|---------------------------|-----|
| ITEM CODE       | CAP063C | dn                        | 63  |
| dn              | 63      | H [mm]                    | 67  |
| SDR DESIGN      | 11      | Z [mm]                    | 82  |
|                 |         | Mass                      | 0.1 |