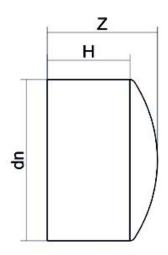

| TECHNICAL DATASHEET |  |
|---------------------|--|
| Spigot Fittings     |  |
| FND CAP LONG SPIGOT |  |

| PRODUCT DETAILS |         | GEOMETRIC CHARACTERISTICS |      |
|-----------------|---------|---------------------------|------|
| ITEM CODE       | CAP050C | dn                        | 50   |
| dn              | 50      | H [mm]                    | 58   |
| SDR DESIGN      | 11      | Z [mm]                    | 72   |
|                 |         | Mass                      | 0.06 |