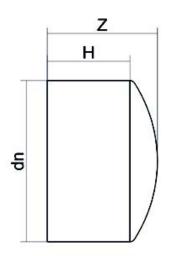

PLASTITALIA high performance fittings

**Spigot Fittings** 

END CAP LONG SPIGOT

| PRODUCT DETAILS |         | GEOMETRIC CHARACTERISTICS |      |
|-----------------|---------|---------------------------|------|
| ITEM CODE       | CAP040C | dn                        | 40   |
| dn              | 40      | H [mm]                    | 58   |
| SDR DESIGN      | 11      | Z [mm]                    | 64   |
|                 |         | Mass                      | 0.04 |