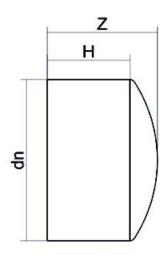

| TECHNICAL DATASHEET |
|---------------------|
| Spigot Fittings     |
| END CAP LONG SPIGOT |

| PRODUCT DETAILS |         | GEOMETRIC CHARACTERISTICS |      |
|-----------------|---------|---------------------------|------|
| ITEM CODE       | CAP032C | dn                        | 32   |
| dn              | 32      | H [mm]                    | 48   |
| SDR DESIGN      | 11      | Z [mm]                    | 60   |
|                 |         | Mass                      | 0.02 |