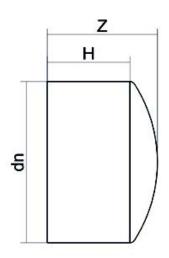

PLASTITALIA high performance fittings

**Spigot Fittings** 

END CAP LONG SPIGOT

| PRODUCT DETAILS |         | GEOMETRIC CHARACTERISTICS |      |
|-----------------|---------|---------------------------|------|
| ITEM CODE       | CAP025C | dn                        | 25   |
| dn              | 25      | H [mm]                    | 48   |
| SDR DESIGN      | 11      | Z [mm]                    | 54   |
|                 |         | Mass                      | 0.01 |