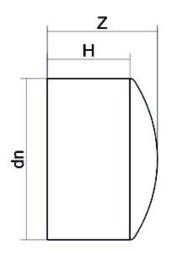

| TECHNICAL DATASHEET |  |
|---------------------|--|
| Spigot Fittings     |  |
| END CAP LONG SPIGOT |  |

| PRODUCT DETAILS |         | GEOMETRIC CHARACTERISTICS |      |
|-----------------|---------|---------------------------|------|
| ITEM CODE       | CAP020C | dn                        | 20   |
| dn              | 20      | H [mm]                    | 48   |
| SDR DESIGN      | 11      | Z [mm]                    | 53   |
|                 |         | Mass                      | 0.01 |