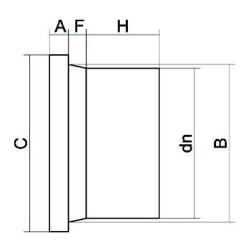

## FLANGE ADAPTOR LONG SPIGOT

| PRODUCT DETAILS |        | GEOMETRIC CHARACTERISTICS |     |
|-----------------|--------|---------------------------|-----|
| ITEM CODE       | CP200E | A [mm]                    | 24  |
| dn              | 200    | B [mm]                    | 232 |
| SDR DESIGN      | 33     | C [mm]                    | 261 |
|                 |        | dn                        | 200 |
|                 |        | H [mm]                    | 121 |
|                 |        | Z [mm]                    | 183 |